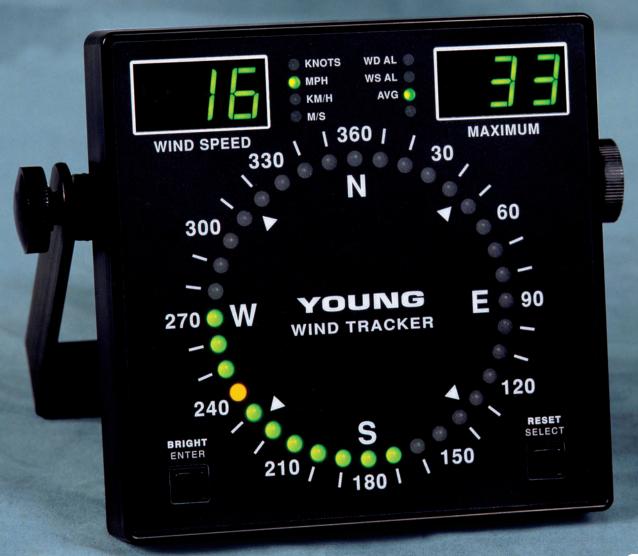

## Wind Display with Alarms

Model 06201 Wind Tracker The **YOUNG** Wind Tracker wind speed and wind direction indicator offers big performance in a compact display.

Wind speed is displayed in your choice of units: KNOTS, MPH, KM/H, M/S. Maximum wind speed is saved on the display until reset by the operator.

Wind direction information is clearly displayed on a circular compass pattern of LEDs.

Multicolored segments give a quick visual indication of current direction and direction variability. Front panel brightness control allows adjustment for best viewing in any light.

A variety of inputs and outputs including 4-20 mA, Serial (RS-485), and Voltage are standard on the Wind Tracker. Alarms for both wind speed and wind direction are standard.

The Wind Tracker is very compact. Face size is 144 mm x 144 mm to fit standard DIN panel configurations. Depth is 36 mm for easy mounting on vertical bulkheads or wall surfaces. 12-30 VDC power enables the Wind Tracker to be powered by external batteries or AC wall adapter (included).