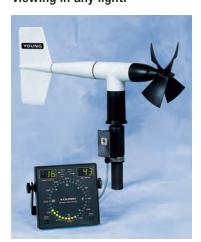

## Wind Display with Alarms

Model 06201 Wind Tracker The **YOUNG** Wind Tracker wind speed and wind direction indicator offers big performance in a compact display.

Wind speed is displayed in your choice of units: KNOTS, MPH, KM/H, M/S. Maximum wind speed is saved on the display until reset by the operator.

Wind Speed & Maximum- 1 unit (0.1 M/S only) Wind Direction- 10 degrees (36 points circular), 1 degree (digital display mode)

Compatible Sensors:

Wind Monitor

Wind Monitor-MA

Wind Monitor-HD

Wind Monitor-AQ

Wind Monitor-SE Wind Monitor-JR

Wind Sentry

2D Ultrasonic Anemometer (86000, 91000)

Other Inputs:

RS-485

4-20 mA

**Voltage Outputs:** 

0-5 VDC Full Scale for WS & WD